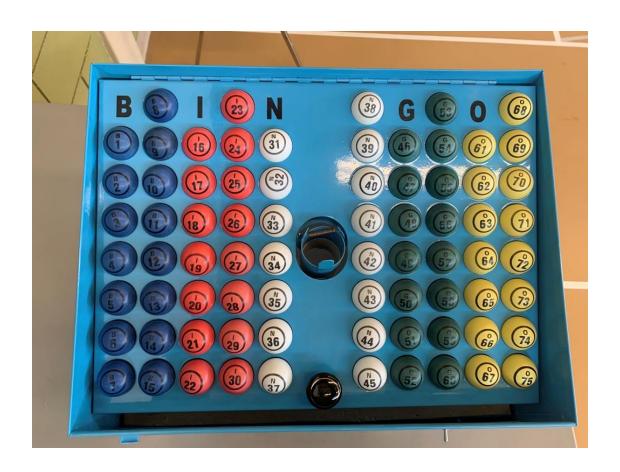

#### Use our Bingo card template

- Print the blank Bingo Template (on page 2).
- Look at the picture of our Bingo machine to see what numbers you can randomly select for your own card (on page 3).