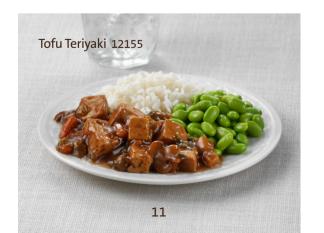

| Vegetarian Tofu Stew                                                       |         | 12137 |
|----------------------------------------------------------------------------|---------|-------|
| With white rice and green bea 385g LC LF V VEGAN                           | ns.     |       |
| Broccoli, Mushroom & Rice Ca                                               | sserole | 12153 |
| With green beans and carrots. 330g LC                                      |         |       |
| Tofu Teriyaki                                                              |         | 12155 |
| With rice and edamame. 305g LC LF V VEGAN                                  |         |       |
| Spaghetti with Tomato Sauce                                                |         | 12158 |
| Topped with mozzarella cheese carrots and green and yellow be 375g LC LF V |         |       |
| Scrambled Eggs & Home Fries                                                | NEW     | 12176 |
| With a side of baked beans in tomato sauce. <b>300g V</b>                  |         |       |