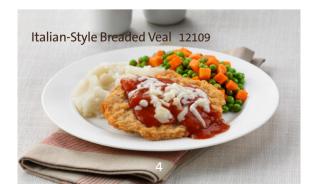

## Beef

| Macaroni, Meat & Cheese Casserole                                                                                | 12005 |
|------------------------------------------------------------------------------------------------------------------|-------|
| Ground beef in tomato sauce, topped with macaroni and cheese with green and yello beans and carrots. <b>355g</b> |       |
| Beef Stew                                                                                                        | 12008 |
| With squash and mashed potatoes. 380g LC LF LS                                                                   |       |
| Salisbury Steak                                                                                                  | 12017 |
| With mushroom gravy, home fried potatoes and mixed carrots, beans and pearl onions. <b>320g LC</b>               |       |
| Chopped Swiss Steak                                                                                              | 12046 |
| In tomato gravy with squash and mashed potatoes. <b>365g LC LF LS</b>                                            |       |
| Meatloaf in Mushroom Gravy                                                                                       | 12062 |
| With mashed potatoes, green and yellow beans and carrots. <b>350g LC LS</b>                                      |       |
| Liver & Onions                                                                                                   | 12087 |
| With mashed potatoes and mixed carrots, beans, peas and pearl onions. 355g LC LF                                 |       |
| Meat Lasagna                                                                                                     | 12092 |
| With mixed orange and yellow carrots and green beans. <b>350g LC LF LS</b>                                       |       |
| Shepherd's Pie                                                                                                   | 12108 |
| With peas and carrots. 375g LC LF LS                                                                             |       |
| Italian-Style Breaded Veal                                                                                       | 12109 |
| Topped with tomato sauce and cheese, served with mashed potatoes and peas with carrots. 371g LC LF LS            |       |
| Spaghetti Bolognese                                                                                              | 12111 |
| With carrots. 340g LC LF                                                                                         |       |
|                                                                                                                  |       |