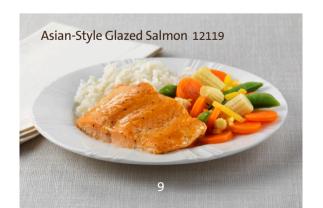

With a mix of peas and carrots and a side of red-skinned potatoes. 315g LC LFLS

| Fish Florentine                                                                                                              | 12003 |
|------------------------------------------------------------------------------------------------------------------------------|-------|
| A cheese sauce over haddock fillet on a bed of spinach is served with red-skinned potatoes and carrots. <b>325g LC LF LS</b> |       |
| Fish & Chips                                                                                                                 | 12013 |
| With mixed carrots, peas, green beans and corn. <b>240g</b>                                                                  |       |
| Tuna Pasta Casserole NEW                                                                                                     | 12018 |
| With peas and carrots. 290g                                                                                                  |       |
| Salmon in Lemon Sauce                                                                                                        | 12063 |
| Served with white rice and peas with carrots. <b>290g LC</b>                                                                 |       |
| Asian-Style Glazed Salmon                                                                                                    | 12119 |
| With rice and mixed vegetables.  282g LC LF LS                                                                               |       |
| Fish Cakes                                                                                                                   | 12134 |
| With French fries, peas and carrots. 250g                                                                                    |       |
| Lemon Herb Fish                                                                                                              | 12167 |
| Haddock with a creamy herb sauce served with red-skinned potatoes and mixed carrots and green beans. 285g GFLC LF LS         | d     |