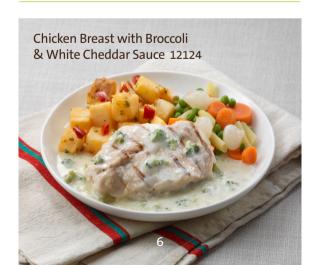

| C IT I CI I                                                                                                    | 12114 |
|----------------------------------------------------------------------------------------------------------------|-------|
| General Tso's Chicken                                                                                          | 12114 |
| Sweet and spicy battered chicken with r<br>pilaf and green beans. <b>300g LC LF</b>                            | rice  |
| Chicken Stew                                                                                                   | 12116 |
| With mashed turnip and green beans.<br>350g LC LF                                                              |       |
| Chicken Breast with Broccoli<br>& White Cheddar Sauce                                                          | 12124 |
| With home fries and mixed carrots, beans, peas and pearl onions. 330g LC                                       |       |
| Turkey Chili                                                                                                   | 12127 |
| With white rice and mixed corn and green and red peppers. <b>340g LC LF LS</b>                                 |       |
| Chicken Pot Pie                                                                                                | 12135 |
| Chicken and vegetables in a cream sauce topped with pastry served with green beans and carrots. <b>355g LC</b> |       |