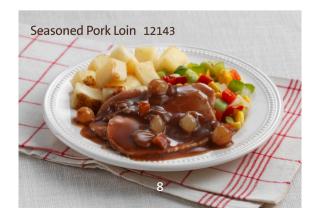

# Pork

| Pork with Stuffing                                          |                       | 12020 |
|-------------------------------------------------------------|-----------------------|-------|
| With country-style and carrots. <b>300g LC</b>              |                       |       |
| <b>Tourtiere Meat Pie</b>                                   |                       | 12073 |
| Ground pork and be pastry and served v and bell peppers. 35 | vith peas, mixed corr | 1     |
| Rib-Style Pork Cutle                                        | et                    | 12089 |
| In barbeque sauce and home fried pot                        |                       |       |
| Baked Ham IMPROV                                            | ED                    | 12115 |
| In pineapple sauce potatoes and carro                       |                       |       |
| Bangers & Mash                                              |                       | 12138 |
| With mashed potat gravy and peas. 380                       |                       |       |
| Seasoned Pork Loin                                          |                       | 12143 |
| With country-style and succotash. <b>310</b> g              |                       |       |
| <b>Apple Braised Pork</b>                                   | NEW                   | 12173 |
| With mashed potat<br>of peas and carrots                    |                       |       |