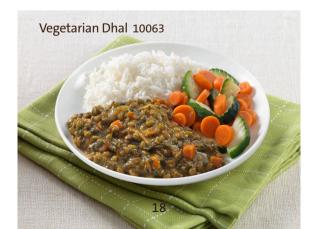

With white rice and green beans. **285g GF LC LF LS** 

Beef Pot Roast 10054

With white rice and peas. 255g GF LC LS

\*Potassium less than 650mg and Phosphorous less than 330mg per serving.

| Vegetarian Dhal                        | 10063 |
|----------------------------------------|-------|
| A mild lentil curry with basmati rice, |       |

A mild lentil curry with basmati rice, carrots and zucchini. 335g GF LC LF V