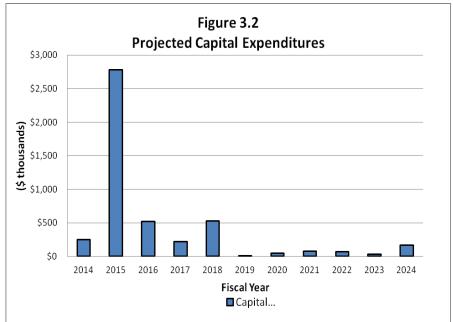

The capital projects that will result in the values presented in the Capital Transactions subsection are as follows:

Table 2.1
Planned Capital Projects
(2014 – 2024)

| Project Description                                                            | Year of Construction | Capital<br>Allowance |
|--------------------------------------------------------------------------------|----------------------|----------------------|
| Watermains:                                                                    |                      |                      |
| Carral Street Reconstruction (Queen to Elgin)                                  | 2014                 | \$71,000             |
| Warner St. (Queen to Elgin) and Jones St. W (Salina to Warner) Reconstruction  | 2015                 | \$17,000             |
|                                                                                | 2016                 | \$147,000            |
| Queen Street Core Area Reconstruction                                          | 2016                 | \$341,000            |
| Elizabeth St. (Brock to Waterloo) & Waterloo St. (Elgin to Waterloo South End) | 2016                 | \$15,000             |
| , , , , , , , , , , , , , , , , , , , ,                                        | 2017                 | \$179,000            |
| Peel Street N Reconstruction (Egan to Station)                                 | 2017                 | \$20,000             |
| , <u> </u>                                                                     | 2018                 | \$269,000            |
| Egan Avenue Improvements                                                       | 2018                 | \$49,000             |
| Emily Street Improvement (Thamesview Crescent to Overpass)                     | 2018                 | \$204,000            |
| St. George Street North Reconstruction                                         | 2020                 | \$5,000              |
| •                                                                              | 2021                 | \$43,000             |
| Wellington Street North Reconstruction (Parkview to Egan)                      | 2022                 | \$33,000             |
| Wellington St. S/St. Maria St./Washington St.                                  | 2024                 | \$135,000            |
| Sub-Total Watermains                                                           |                      | \$1,528,000          |
| Other: Water Projects                                                          |                      |                      |
| Additional Water Storage Facility                                              | 2014                 | \$130,400            |
| Generator for Well 3                                                           | 2014                 | \$45,000             |
|                                                                                | 2015                 | \$2,760,000          |
| Water Meter Replacement                                                        | 2020                 | \$30,000             |
|                                                                                | 2021                 | \$30,000             |
|                                                                                | 2022                 | \$30,000             |
|                                                                                | 2023                 | \$30,000             |
| Generator, SCADA and related                                                   | 2015                 | \$17,000             |
|                                                                                | 2016                 | \$15,000             |
|                                                                                | 2017                 | \$20,000             |
|                                                                                | 2020                 | \$5,000              |
| Sub-Total Other                                                                |                      | \$3,112,400          |
| Overall Total                                                                  |                      | \$4,640,400          |

The majority of projects are watermain replacements. The largest single project is the planned construction of additional water storage in 2015, which is considered both a service enhancement (to address an existing storage deficiency) and growth related to accommodate expected development. The allocation of costs is based on information provided to BMROSS.

The following figures summarize the content of the 2014 Financial Plan.

The 2014 Financial Plan provides a picture of the expected financial position of the Water Works for the period 2014 to 2024. The picture is one of steady improvement in overall financial position and movement towards full sustainability. It is important that the Plan be revisited annually to confirm the validity of the various assumptions that form the basis for all forecasts.