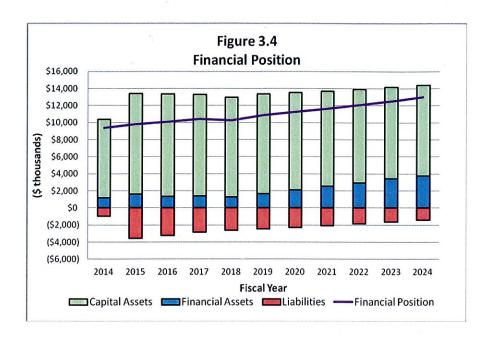

#### 2.4.2 Discussion

Based on the 2014 operating capital budget for the St. Marys Water Works, at the end of 2014 there will be:

- \$1,173,556 in Reserves
- \$8,836,564 in Asset Net Book Value
- \$995,970 in Long-Term Debt
- \$9,014,150 in Total Equity

In 2024, based on the forecasted changes in revenue and expenses, and the planned capital program, the above value will change to:

- \$3,750,817 in Reserves
- \$10,646,255 in Asset Net Book Value
- \$1,413,819 in Long-Term Debt
- \$12,843,853 in Total Equity

As discussed in Technical Memo No. 1 and in Section 2.3.2, the need for reserves is substantial. Although the 2024 value (\$3.75 M) appears significant, it is actually less than the funds required for financial stability. However, by the end of the Plan period the overall Financial Position will be improving annually to the point where it is approaching where it needs to be.

The following figures summarize the content of the 2014 Financial Plan.

The 2014 Financial Plan provides a picture of the expected financial position of the Water Works for the period 2014 to 2024. The picture is one of steady improvement in overall financial position and movement towards full sustainability. It is important that the Plan be revisited annually to confirm the validity of the various assumptions that form the basis for all forecasts.