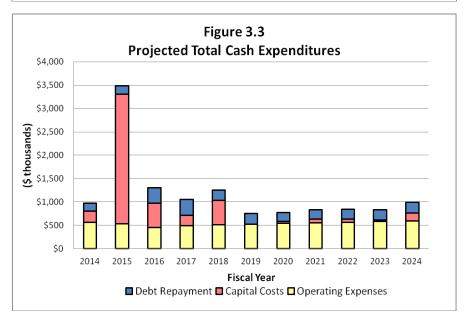

#### 2.3.2 Outcomes

On a cash basis, current revenues will exceed operating costs (exclusive of amortization) by \$672,024 in 2014, will decline to a surplus of approximately \$570,000 in 2016 and then increase steadily to \$730,000 by 2024.

As a result of the significant debenture issue in 2015 for the purpose of increasing water storage, principal payments increase in 2016. Payments will decrease by approximately \$35,000 annually in 2020 as a result of full payment of previous debt.

As currently drafted, the Plan is showing cash deficit positions in 2014 and 2016 as a result of the water storage project proceeding simultaneously with aggressive watermain reconstruction.

Table 2.2 identifies the annual transfer to reserve or deficit for each year of the Plan.

The following figures summarize the content of the 2014 Financial Plan.

The 2014 Financial Plan provides a picture of the expected financial position of the Water Works for the period 2014 to 2024. The picture is one of steady improvement in overall financial position and movement towards full sustainability. It is important that the Plan be revisited annually to confirm the validity of the various assumptions that form the basis for all forecasts.