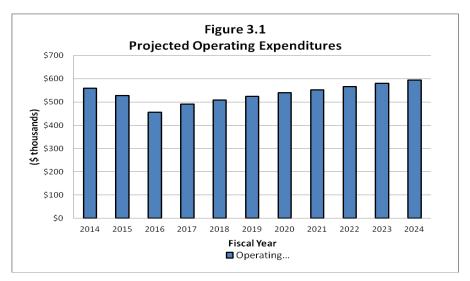

The following figures summarize the content of the 2014 Financial Plan.

The 2014 Financial Plan provides a picture of the expected financial position of the Water Works for the period 2014 to 2024. The picture is one of steady improvement in overall financial position and movement towards full sustainability. It is important that the Plan be revisited annually to confirm the validity of the various assumptions that form the basis for all forecasts.