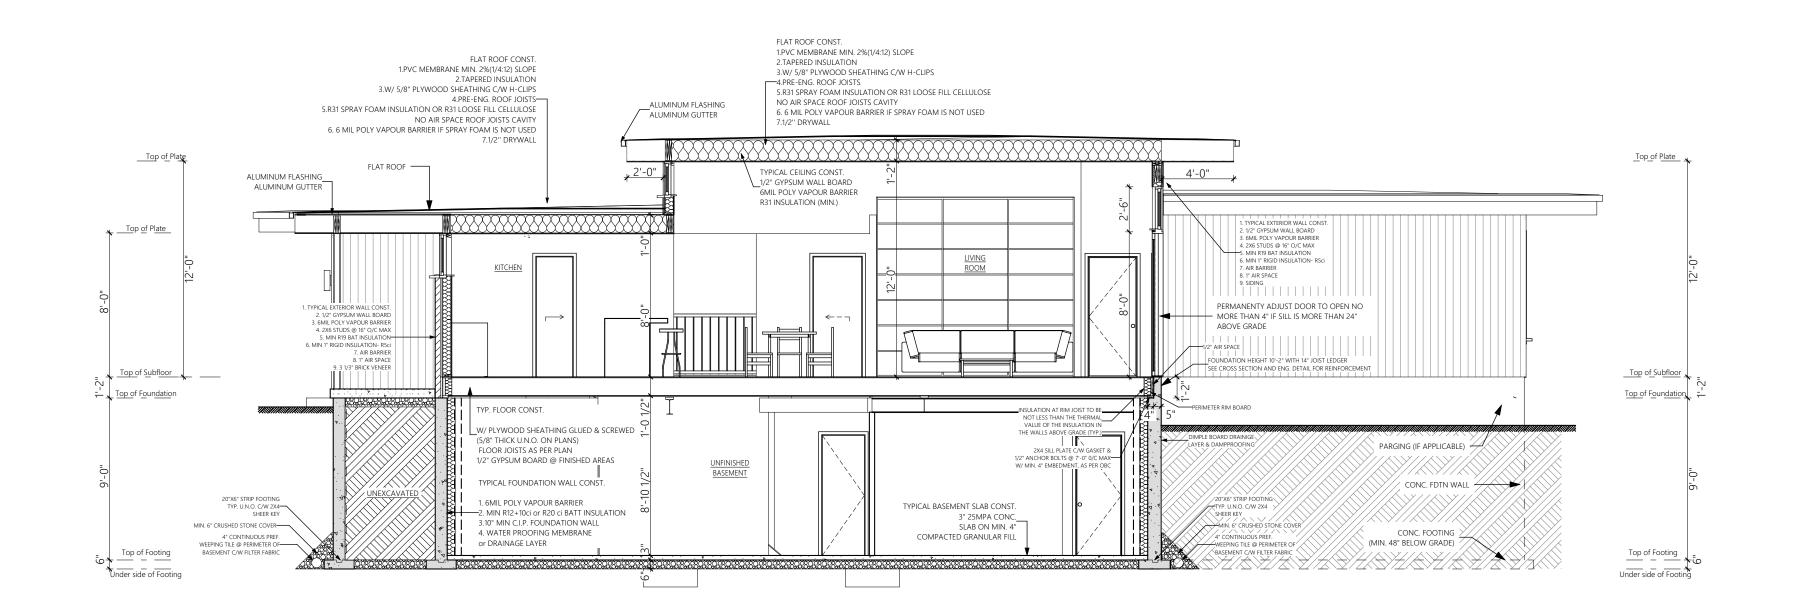

## ALL STEEL ANGLES SUPPORTING BRICK VENEER TO HAVE MIN. 6" BEARING @ ENDS, TYP. ALL STRUCTURAL MEMBERS TO HAVE MIN. REQUIRED BEARING. ALL ELECTRICAL WORK TO BE COMPLETED AS PER O.B.C. 9.34. GARAGE FOUNDATION WALLS TO BE FOUNDED MIN. 4-0" BELOW FINISHED GRADE TO ENSURE FROST COVER, TYP. PROVIDE TWO COATS OF ASPHALT DAMPPROOFING TO ALL BELOW GRADE FOUNDATION WALLS. PROVIDE APPROVED DRAINAGE LAYER TO FOUNDATION WALLS BELOW GRADE. ENSURE MIN. 6'-5" HEADROOM CLEARANCE BELOW DUCTS / BULKHEADS / BEAMS. PROVIDE VENTING TO EXTERIOR FOR ALL BATHROOMS & DRYERS, GAS FIREPLACES AND RANGE HOODS ARE TO BE VENTED TO EXTERIOR W/ NON-COMBUSTIBLE AND CORROSION RESISTANT DUCTWORK. SMOKE DETECTORS ARE REQUIRED ON EACH FLOOR LEVEL AND IN EACH BEDROOM. THEY SHALL BE INTERCONNECTED AND HAVE A VISUAL SIGNALLING COMPORENT. INTERCONNECT CARBON MONOXIDE DETECTORS ON BEDROOM FLOORS. PROVIDE SOLID BLOCKING IN BATHROOM WALLS FOR FUTURE GRAB BAR INSTALLATION. NON-LOADBEARING WALLS PARALLEL TO THE FLOOR JOISTS SHALL BE SUPPORTED BY JOISTS BENEATH THE WALL OR ON BLOCKING BETWEEN THE JOISTS. 5/8" THICK SHEATHING GLUED & SCREWED UNLESS OTHERWISE NOTED. INTERIOR DOORS TO BE UNDERCUT 3/4" FOR ROOMS WITHOUT A RETURN AIR 360 REGISTRATION INFORMATION REQUIRED UNLESS DESIGN IS EXEMPT UNDER 2.17.4.1 OF THE BUILDING CODE COMPANY BCIN # 113325 THE UNDERSIGNED HAS REVIEWED AND TAKES RESPONSIBILITY FOR THIS DESIGN, AND HAS THE QUALIFICATIONS AND MEETS THE REQUIREMENTS SET OUT IN THE ONTARIO BUILDING CODE TO BE A DESIGNER QUALIFICATION INFORMATION REQUIRED UNLES DESIGN IS EXEMPT UNDER 2.17.5.1 OF THE BUILDING CODE 110057 Razvan Dumitru BCIN REVISIONS Date No. Revision 360 DESIGN 12 Sunset Blvd. Cambridge, On N1S 1A7 519-807-7778 contact@360smartdesign.com PROJECT 12 ST. ANDREW'S ST. ST. MARYS, ONTARIO ONE-STOREY SINGLE DETACHED STEVEN MANICOM Cell: 519-495-5168 E-MAIL: stevenmanicom@hotmail. WING TITLE **BUILDING SECTION 01** SCALE DATE OCT - 2021 3/16" = 1'-0" DRAWN B ED A7 FLOOR AREA -