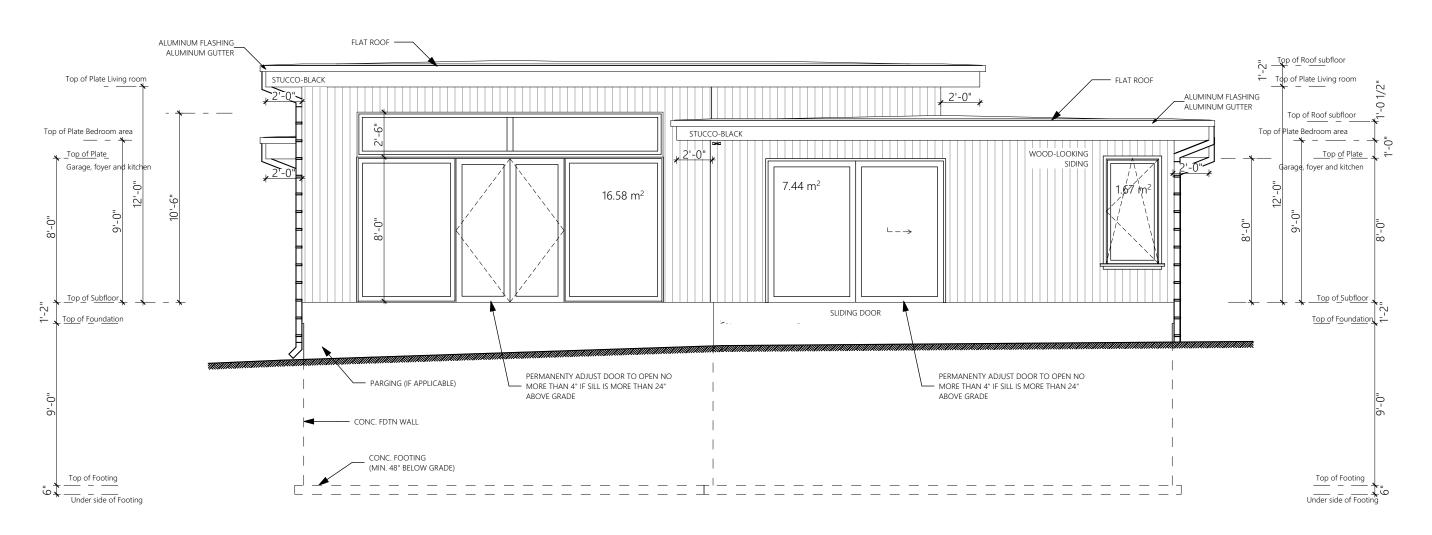

360 SMART DESIGN

FRONT ELEVATION - 3/16" = 1'-0"

 REAR -Wall to window comparison

 Gross wall area = 62.16 m2
 Gross window area = 25.69 m2

 Percentage of window in wall = 41.32 %

REAR ELEVATION - 3/16" = 1'-0"

ED

-

FLOOR AREA

A2

<u>RIGHT ELEVATION</u> - 3/16" = 1'-0"

| GENERAL NOTES                                                                                                                                                                                                   |                                                                                                                                                                                                                        |                                                                          |      |  |
|-----------------------------------------------------------------------------------------------------------------------------------------------------------------------------------------------------------------|------------------------------------------------------------------------------------------------------------------------------------------------------------------------------------------------------------------------|--------------------------------------------------------------------------|------|--|
| SHOV                                                                                                                                                                                                            | DO NOT SCALE DRAWINGS. WORK TO DIMENSIONS<br>SHOWN. THE CONTRACTOR MUST CHECK ALL<br>DRAWINGS AND VERIFY ALL DIMENSIONS ON THE<br>JOB.                                                                                 |                                                                          |      |  |
| ALL S<br>HAVE                                                                                                                                                                                                   | ALL STEEL ANGLES SUPPORTING BRICK VENEER TO<br>HAVE MIN. 6" BEARING @ ENDS, TYP.                                                                                                                                       |                                                                          |      |  |
|                                                                                                                                                                                                                 | ALL STRUCTURAL MEMBERS TO HAVE MIN.<br>REQUIRED BEARING.                                                                                                                                                               |                                                                          |      |  |
|                                                                                                                                                                                                                 | ALL ELECTRICAL WORK TO BE COMPLETED AS PER<br>O.B.C. 9.34.                                                                                                                                                             |                                                                          |      |  |
| 4'-0" E<br>COVE                                                                                                                                                                                                 | GARAGE FOUNDATION WALLS TO BE FOUNDED MIN.<br>4-0° BELOW FINISHED GRADE TO ENSURE FROST<br>COVER, TYP.                                                                                                                 |                                                                          |      |  |
| TOAL                                                                                                                                                                                                            | PROVIDE TWO COATS OF ASPHALT DAMPPROOFING<br>TO ALL BELOW GRADE FOUNDATION WALLS.                                                                                                                                      |                                                                          |      |  |
| FOUN                                                                                                                                                                                                            | IDE APPROVED DRAINAGE L<br>IDATION WALLS BELOW GRA                                                                                                                                                                     | DE.                                                                      |      |  |
|                                                                                                                                                                                                                 | ENSURE MIN. 6'-5" HEADROOM CLEARANCE BELOW<br>DUCTS / BULKHEADS / BEAMS.                                                                                                                                               |                                                                          |      |  |
| BATH<br>RANG<br>NON-                                                                                                                                                                                            | PROVIDE VENTING TO EXTERIOR FOR ALL<br>BATHROOMS & DRYERS, GAS FIREPLACES AND<br>RANGE HOODS ARE TO BE VENTED TO EXTERIOR W<br>NON-COMBUSTBLE AND CORROSION RESISTANT<br>DUCTWORK.                                     |                                                                          |      |  |
| SMOKE DETECTORS ARE REQUIRED ON EACH FLOOR<br>LEVEL AND IN EACH BEDROOM. THEY SHALL BE<br>INTERCONNECTED AND HAVE A VISUAL SIGNALING<br>COMPONENT. INTERCONNECT CARBON MONOXIDE<br>DETECTORS ON BEDROOK FLOORS. |                                                                                                                                                                                                                        |                                                                          |      |  |
| PROVIDE SOLID BLOCKING IN BATHROOM WALLS FOR<br>FUTURE GRAB BAR INSTALLATION.                                                                                                                                   |                                                                                                                                                                                                                        |                                                                          |      |  |
| FUTURE GRAB BAR INSTALLATION.<br>NON-LOADBEARING WALLS PARALLEL TO THE FLOOR<br>JOISTS SHALL BE SUPPORTED BY JOISTS BENEATH                                                                                     |                                                                                                                                                                                                                        |                                                                          |      |  |
| THE WALL OR ON BLOCKING BETWEEN THE JOISTS.                                                                                                                                                                     |                                                                                                                                                                                                                        |                                                                          |      |  |
| 360<br>SMART<br>DESIGN                                                                                                                                                                                          |                                                                                                                                                                                                                        |                                                                          |      |  |
| RE                                                                                                                                                                                                              | REGISTRATION INFORMATION REQUIRED UNLESS<br>DESIGN IS EXEMPT UNDER 2.17.4.1 OF THE<br>BUILDING CODE                                                                                                                    |                                                                          |      |  |
| COMPANY BCIN # 113325<br>THE UNDERSIGNED HAS REVIEWED AND TAKES<br>RESPONSIBILITY FOR THIS DESIGN, AND HAS THE<br>QUALIFICATIONS AND MEETS THE REQUIREMENTS<br>SET OUT IN THE ONTARIO BUILDING CODE TO BE A     |                                                                                                                                                                                                                        |                                                                          |      |  |
| DESIGNER<br>QUALIFICATION INFORMATION REQUIRED UNLESS                                                                                                                                                           |                                                                                                                                                                                                                        |                                                                          |      |  |
| DESIGN IS EXEMPT UNDER 2.17.5.1 OF THE<br>BUILDING CODE                                                                                                                                                         |                                                                                                                                                                                                                        |                                                                          |      |  |
| Razvan Dumitru     110057       NAME     BCIN                                                                                                                                                                   |                                                                                                                                                                                                                        |                                                                          |      |  |
| SIGNATURE                                                                                                                                                                                                       |                                                                                                                                                                                                                        |                                                                          |      |  |
|                                                                                                                                                                                                                 |                                                                                                                                                                                                                        |                                                                          |      |  |
| No.                                                                                                                                                                                                             | Revision                                                                                                                                                                                                               |                                                                          | Date |  |
|                                                                                                                                                                                                                 |                                                                                                                                                                                                                        |                                                                          |      |  |
|                                                                                                                                                                                                                 |                                                                                                                                                                                                                        |                                                                          |      |  |
| 12 Sunset Blvd.<br>Cambridge, On N1S 1A7<br>519-807-7778<br>contact@360smartdesign.com                                                                                                                          |                                                                                                                                                                                                                        |                                                                          |      |  |
|                                                                                                                                                                                                                 | Cambridge, On N<br>519-807-777                                                                                                                                                                                         | '8                                                                       | om   |  |
| PROJ                                                                                                                                                                                                            | Cambridge, On N<br>519-807-777<br>contact@360smartde                                                                                                                                                                   | '8<br>esign.co                                                           | om   |  |
| PROJ                                                                                                                                                                                                            | Cambridge, On N<br>519-807-777<br>contact@360smartde<br>ECT                                                                                                                                                            | '8<br>esign.co<br>/'S ST.<br>TARIC                                       |      |  |
| PROJ                                                                                                                                                                                                            | Cambridge, On N<br>519-807-777<br>contact@360smartde<br>ECT<br>12 ST. ANDREV<br>ST. MARYS, ON<br>ONE-STORE<br>SINGLE DETAC<br>STEVEN MANUS                                                                             | '8<br>esign.co<br>V'S ST.<br>TARIC<br>Y<br>HED<br>COM                    |      |  |
|                                                                                                                                                                                                                 | Cambridge, On N<br>519-807-777<br>contact@360smartde<br>ECT<br>12 ST. ANDREV<br>ST. MARYS, ON<br>ONE-STORE<br>SINGLE DETAC<br>STEVEN MANIC<br>Cell: 519-495-5<br>E-MAIL: stevenmanicom(                                | '8<br>esign.cc<br>V'S ST.<br>TARIC<br>Y<br>HED<br>COM<br>168             |      |  |
|                                                                                                                                                                                                                 | Cambridge, On N<br>519-807-777<br>contact@360smart/d<br>ECT<br>12 ST. ANDREV<br>ST. MARYS, ON<br>ONE-STORE<br>SINGLE DETAC<br>STEVEN MANIC<br>Cell: 519-495-5                                                          | '8<br>esign.cc<br>V'S ST.<br>TARIC<br>Y<br>HED<br>COM<br>168             |      |  |
| DRAV                                                                                                                                                                                                            | Cambridge, On N<br>519-807-777<br>contact@360smartde<br>ECT<br>12 ST. ANDREV<br>ST. MARYS, ON<br>ONE-STORE<br>SINGLE DETAC<br>STEVEN MANIC<br>Cell: 519-495-5<br>E-MAIL: stevenmanicom(                                | 78<br>essign.cc<br>V'S ST.<br>TARIC<br>Y<br>HED<br>COM<br>168<br>@hotmai | .com |  |
| DRAV                                                                                                                                                                                                            | Cambridge, On N<br>519-807-777<br>contact@360smartdd<br>ECT<br>12 ST. ANDREV<br>ST. MARYS, ON<br>ONE-STORE<br>SINGLE DETAC<br>STEVEN MANK<br>Cell: 519-495-5<br>E-MAIL: stevenmanicom(<br>VING TITLE                   | 78<br>essign.cc<br>TARIC<br>Y<br>HED<br>COM<br>168<br>@hotmail           | .com |  |
| UF                                                                                                                                                                                                              | Cambridge, On N<br>519-807-777<br>contact@360smartdd<br>ECT<br>12 ST. ANDREV<br>ST. MARYS, ON<br>ONE-STORE<br>SINGLE DETAC<br>STEVEN MANIC<br>Cell: 519-495-5<br>E-MAIL: stevenmanicom(<br>VING TITLE<br>PPER MAIN FLC | 78<br>essign.cc<br>TARIC<br>Y<br>HED<br>COM<br>168<br>@hotmail           | PLAN |  |