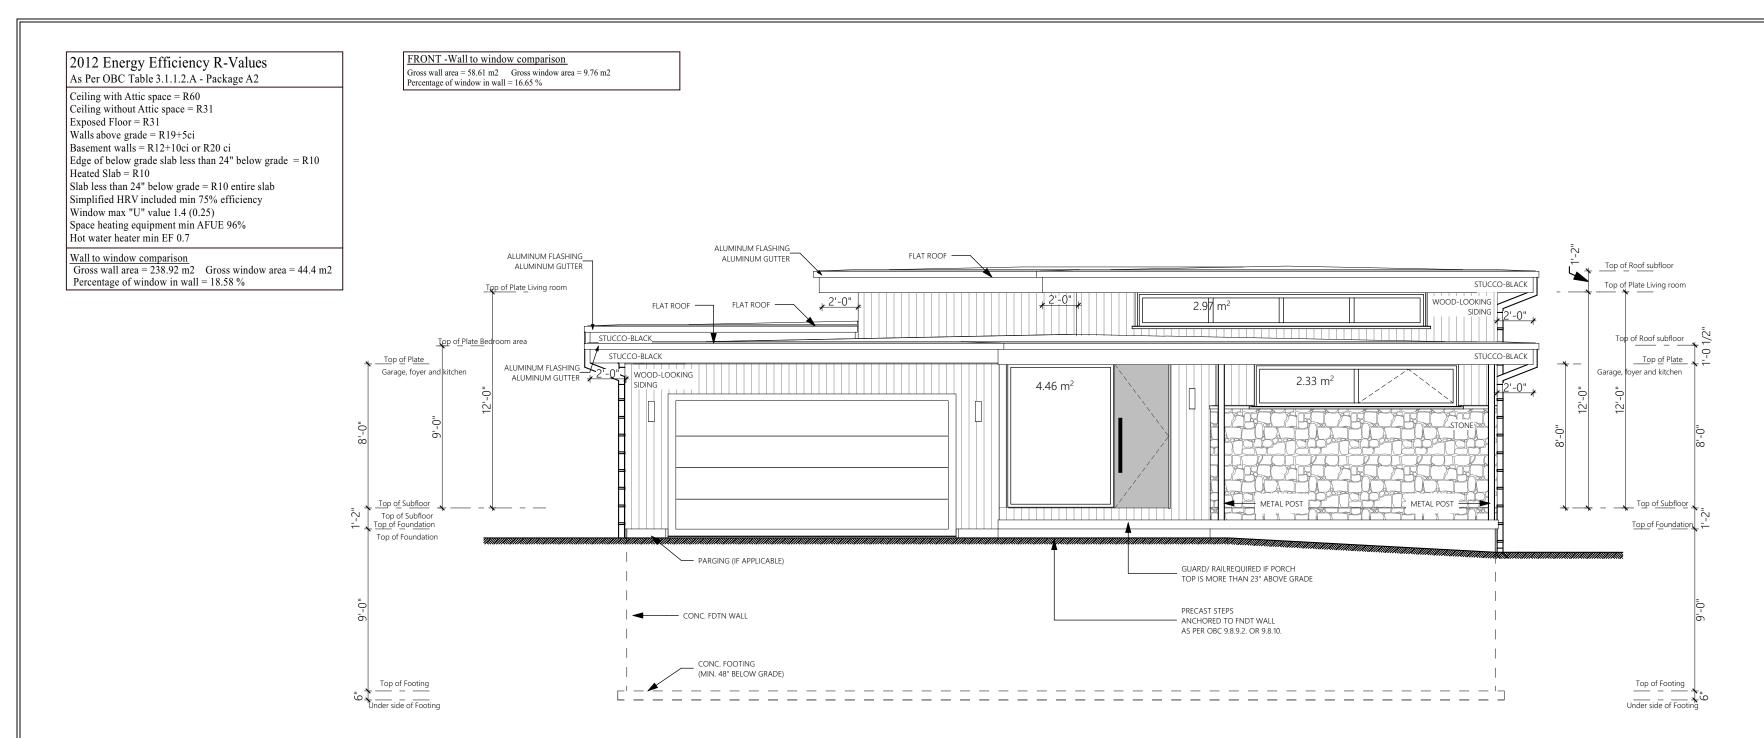

360 SMART DESIGN

FRONT ELEVATION - 3/16" = 1'-0"

 REAR -Wall to window comparison

 Gross wall area = 62.16 m2
 Gross window area = 25.69 m2

 Percentage of window in wall = 41.32 %

REAR ELEVATION - 3/16" = 1'-0"

ED

-

FLOOR AREA

A2

<u>RIGHT ELEVATION</u> - 3/16" = 1'-0"

| GENERAL NOTES                                                                                                                                                                                                   |                                                                                                                                                                                                                        |                                                                          |      |  |
|-----------------------------------------------------------------------------------------------------------------------------------------------------------------------------------------------------------------|------------------------------------------------------------------------------------------------------------------------------------------------------------------------------------------------------------------------|--------------------------------------------------------------------------|------|--|
| SHOV                                                                                                                                                                                                            | DO NOT SCALE DRAWINGS. WORK TO DIMENSIONS<br>SHOWN. THE CONTRACTOR MUST CHECK ALL<br>DRAWINGS AND VERIFY ALL DIMENSIONS ON THE<br>JOB.                                                                                 |                                                                          |      |  |
| ALL S<br>HAVE                                                                                                                                                                                                   | ALL STEEL ANGLES SUPPORTING BRICK VENEER TO<br>HAVE MIN. 6" BEARING @ ENDS, TYP.                                                                                                                                       |                                                                          |      |  |
|                                                                                                                                                                                                                 | ALL STRUCTURAL MEMBERS TO HAVE MIN.<br>REQUIRED BEARING.                                                                                                                                                               |                                                                          |      |  |
|                                                                                                                                                                                                                 | ALL ELECTRICAL WORK TO BE COMPLETED AS PER<br>O.B.C. 9.34.                                                                                                                                                             |                                                                          |      |  |
| 4'-0" E<br>COVE                                                                                                                                                                                                 | GARAGE FOUNDATION WALLS TO BE FOUNDED MIN.<br>4-0° BELOW FINISHED GRADE TO ENSURE FROST<br>COVER, TYP.                                                                                                                 |                                                                          |      |  |
| TOAL                                                                                                                                                                                                            | PROVIDE TWO COATS OF ASPHALT DAMPPROOFING<br>TO ALL BELOW GRADE FOUNDATION WALLS.                                                                                                                                      |                                                                          |      |  |
| FOUN                                                                                                                                                                                                            | IDE APPROVED DRAINAGE L<br>IDATION WALLS BELOW GRA                                                                                                                                                                     | DE.                                                                      |      |  |
|                                                                                                                                                                                                                 | ENSURE MIN. 6'-5" HEADROOM CLEARANCE BELOW<br>DUCTS / BULKHEADS / BEAMS.                                                                                                                                               |                                                                          |      |  |
| BATH<br>RANG<br>NON-                                                                                                                                                                                            | PROVIDE VENTING TO EXTERIOR FOR ALL<br>BATHROOMS & DRYERS, GAS FIREPLACES AND<br>RANGE HOODS ARE TO BE VENTED TO EXTERIOR W<br>NON-COMBUSTBLE AND CORROSION RESISTANT<br>DUCTWORK.                                     |                                                                          |      |  |
| SMOKE DETECTORS ARE REQUIRED ON EACH FLOOR<br>LEVEL AND IN EACH BEDROOM. THEY SHALL BE<br>INTERCONNECTED AND HAVE A VISUAL SIGNALING<br>COMPONENT. INTERCONNECT CARBON MONOXIDE<br>DETECTORS ON BEDROOK FLOORS. |                                                                                                                                                                                                                        |                                                                          |      |  |
| PROVIDE SOLID BLOCKING IN BATHROOM WALLS FOR<br>FUTURE GRAB BAR INSTALLATION.                                                                                                                                   |                                                                                                                                                                                                                        |                                                                          |      |  |
| FUTURE GRAB BAR INSTALLATION.<br>NON-LOADBEARING WALLS PARALLEL TO THE FLOOR<br>JOISTS SHALL BE SUPPORTED BY JOISTS BENEATH                                                                                     |                                                                                                                                                                                                                        |                                                                          |      |  |
| THE WALL OR ON BLOCKING BETWEEN THE JOISTS.                                                                                                                                                                     |                                                                                                                                                                                                                        |                                                                          |      |  |
| 360<br>SMART<br>DESIGN                                                                                                                                                                                          |                                                                                                                                                                                                                        |                                                                          |      |  |
| RE                                                                                                                                                                                                              | REGISTRATION INFORMATION REQUIRED UNLESS<br>DESIGN IS EXEMPT UNDER 2.17.4.1 OF THE<br>BUILDING CODE                                                                                                                    |                                                                          |      |  |
| COMPANY BCIN # 113325<br>THE UNDERSIGNED HAS REVIEWED AND TAKES<br>RESPONSIBILITY FOR THIS DESIGN, AND HAS THE<br>QUALIFICATIONS AND MEETS THE REQUIREMENTS<br>SET OUT IN THE ONTARIO BUILDING CODE TO BE A     |                                                                                                                                                                                                                        |                                                                          |      |  |
| DESIGNER<br>QUALIFICATION INFORMATION REQUIRED UNLESS                                                                                                                                                           |                                                                                                                                                                                                                        |                                                                          |      |  |
| DESIGN IS EXEMPT UNDER 2.17.5.1 OF THE<br>BUILDING CODE                                                                                                                                                         |                                                                                                                                                                                                                        |                                                                          |      |  |
| Razvan Dumitru     110057       NAME     BCIN                                                                                                                                                                   |                                                                                                                                                                                                                        |                                                                          |      |  |
| SIGNATURE                                                                                                                                                                                                       |                                                                                                                                                                                                                        |                                                                          |      |  |
|                                                                                                                                                                                                                 |                                                                                                                                                                                                                        |                                                                          |      |  |
| No.                                                                                                                                                                                                             | Revision                                                                                                                                                                                                               |                                                                          | Date |  |
|                                                                                                                                                                                                                 |                                                                                                                                                                                                                        |                                                                          |      |  |
|                                                                                                                                                                                                                 |                                                                                                                                                                                                                        |                                                                          |      |  |
| 12 Sunset Blvd.<br>Cambridge, On N1S 1A7<br>519-807-7778<br>contact@360smartdesign.com                                                                                                                          |                                                                                                                                                                                                                        |                                                                          |      |  |
|                                                                                                                                                                                                                 | Cambridge, On N<br>519-807-777                                                                                                                                                                                         | '8                                                                       | om   |  |
| PROJ                                                                                                                                                                                                            | Cambridge, On N<br>519-807-777<br>contact@360smartde                                                                                                                                                                   | '8<br>esign.co                                                           | om   |  |
| PROJ                                                                                                                                                                                                            | Cambridge, On N<br>519-807-777<br>contact@360smartde<br>ECT                                                                                                                                                            | '8<br>esign.co<br>/'S ST.<br>TARIC                                       |      |  |
| PROJ                                                                                                                                                                                                            | Cambridge, On N<br>519-807-777<br>contact@360smartde<br>ECT<br>12 ST. ANDREV<br>ST. MARYS, ON<br>ONE-STORE<br>SINGLE DETAC<br>STEVEN MANUS                                                                             | '8<br>esign.co<br>V'S ST.<br>TARIC<br>Y<br>HED<br>COM                    |      |  |
|                                                                                                                                                                                                                 | Cambridge, On N<br>519-807-777<br>contact@360smartde<br>ECT<br>12 ST. ANDREV<br>ST. MARYS, ON<br>ONE-STORE<br>SINGLE DETAC<br>STEVEN MANIC<br>Cell: 519-495-5<br>E-MAIL: stevenmanicom(                                | '8<br>esign.cc<br>V'S ST.<br>TARIC<br>Y<br>HED<br>COM<br>168             |      |  |
|                                                                                                                                                                                                                 | Cambridge, On N<br>519-807-777<br>contact@360smart/d<br>ECT<br>12 ST. ANDREV<br>ST. MARYS, ON<br>ONE-STORE<br>SINGLE DETAC<br>STEVEN MANIC<br>Cell: 519-495-5                                                          | '8<br>esign.cc<br>V'S ST.<br>TARIC<br>Y<br>HED<br>COM<br>168             |      |  |
| DRAV                                                                                                                                                                                                            | Cambridge, On N<br>519-807-777<br>contact@360smartde<br>ECT<br>12 ST. ANDREV<br>ST. MARYS, ON<br>ONE-STORE<br>SINGLE DETAC<br>STEVEN MANIC<br>Cell: 519-495-5<br>E-MAIL: stevenmanicom(                                | 78<br>essign.cc<br>V'S ST.<br>TARIC<br>Y<br>HED<br>COM<br>168<br>@hotmai | .com |  |
| DRAV                                                                                                                                                                                                            | Cambridge, On N<br>519-807-777<br>contact@360smartdd<br>ECT<br>12 ST. ANDREV<br>ST. MARYS, ON<br>ONE-STORE<br>SINGLE DETAC<br>STEVEN MANK<br>Cell: 519-495-5<br>E-MAIL: stevenmanicom(<br>VING TITLE                   | 78<br>essign.cc<br>TARIC<br>Y<br>HED<br>COM<br>168<br>@hotmail           | .com |  |
| UF                                                                                                                                                                                                              | Cambridge, On N<br>519-807-777<br>contact@360smartdd<br>ECT<br>12 ST. ANDREV<br>ST. MARYS, ON<br>ONE-STORE<br>SINGLE DETAC<br>STEVEN MANIC<br>Cell: 519-495-5<br>E-MAIL: stevenmanicom(<br>VING TITLE<br>PPER MAIN FLC | 78<br>essign.cc<br>TARIC<br>Y<br>HED<br>COM<br>168<br>@hotmail           | PLAN |  |