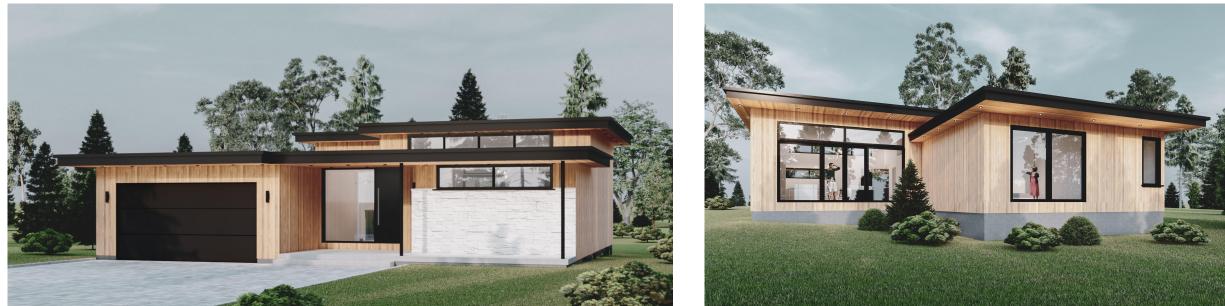

360 SMART DESIGN







FRONT ELEVATION - 3/16" = 1'-0"

 REAR -Wall to window comparison

 Gross wall area = 62.16 m2
 Gross window area = 25.69 m2

 Percentage of window in wall = 41.32 %



REAR ELEVATION - 3/16" = 1'-0"





ED

-

FLOOR AREA

A2

<u>RIGHT ELEVATION</u> - 3/16" = 1'-0"







| GENERAL NOTES                                                                                                                                                                                                   |                                                                                                                                                                                                                        |