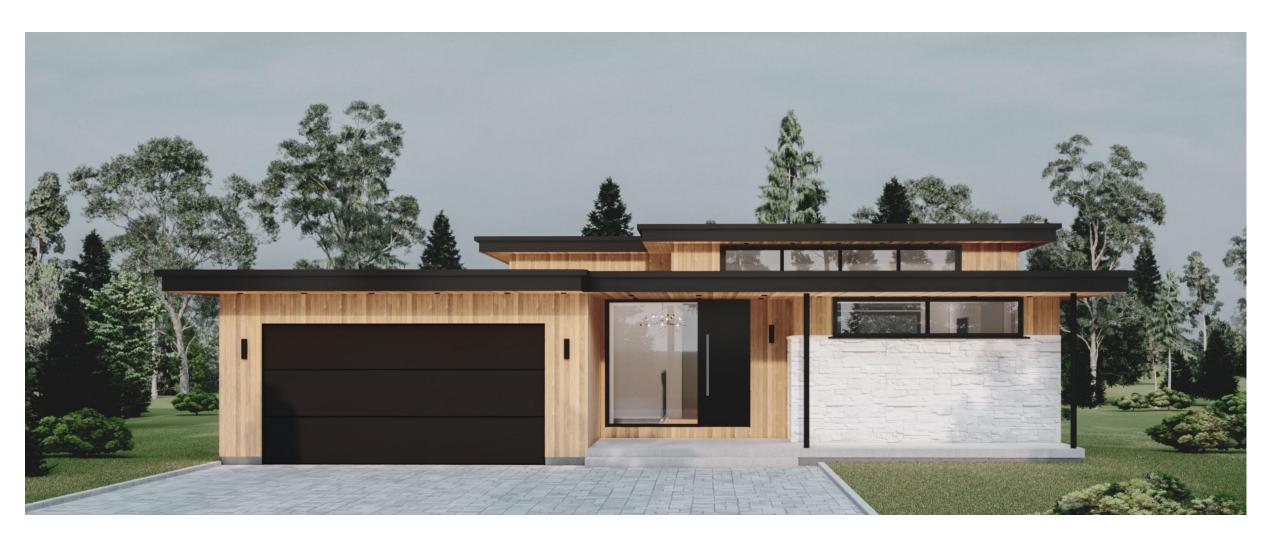

360 SMART DESIGN







FRONT ELEVATION - 3/16" = 1'-0"

 REAR -Wall to window comparison

 Gross wall area = 62.16 m2
 Gross window area = 25.69 m2

 Percentage of window in wall = 41.32 %



REAR ELEVATION - 3/16" = 1'-0"





ED

-

FLOOR AREA

A2

<u>RIGHT ELEVATION</u> - 3/16" = 1'-0"







| GENERAL NOTES                                                                                                                                                                                                   |                                                                                                                                                                                                                        |