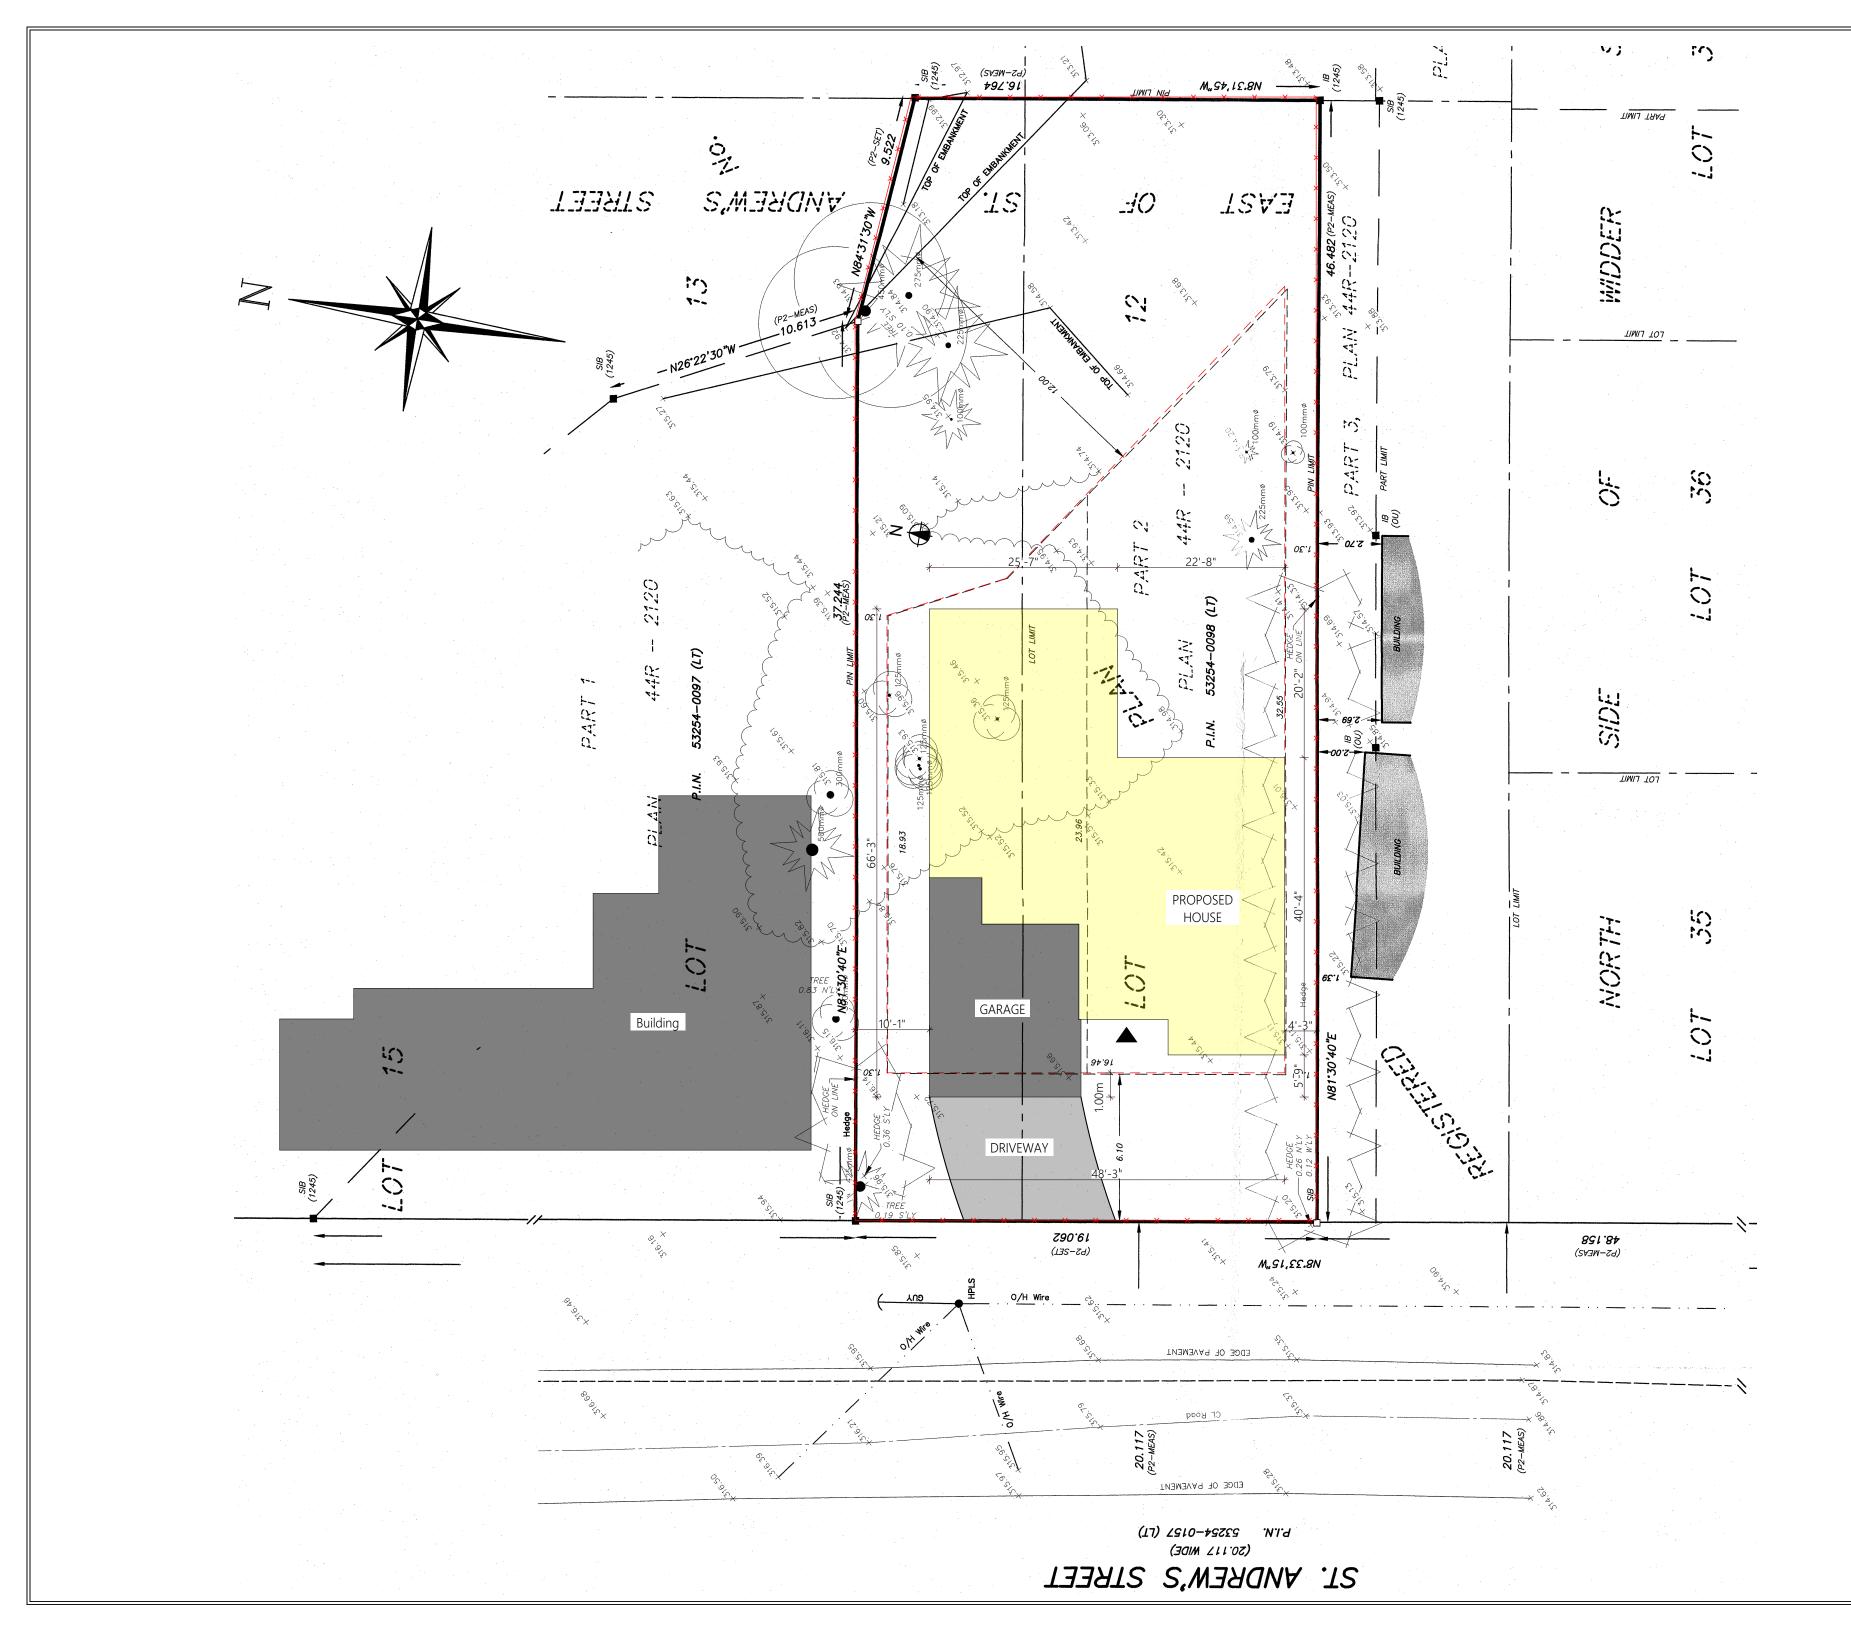

360 SMART DESIGN







FRONT ELEVATION - 3/16" = 1'-0"

 REAR -Wall to window comparison

 Gross wall area = 62.16 m2
 Gross window area = 25.69 m2

 Percentage of window in wall = 41.32 %



REAR ELEVATION - 3/16" = 1'-0"





ED

-

FLOOR AREA

A2

<u>RIGHT ELEVATION</u> - 3/16" = 1'-0"







| GENERAL NOTES                                                                                                                                                                                                   |                                                                                                                                                                                                                        |                                                                          |      |  |
|-----