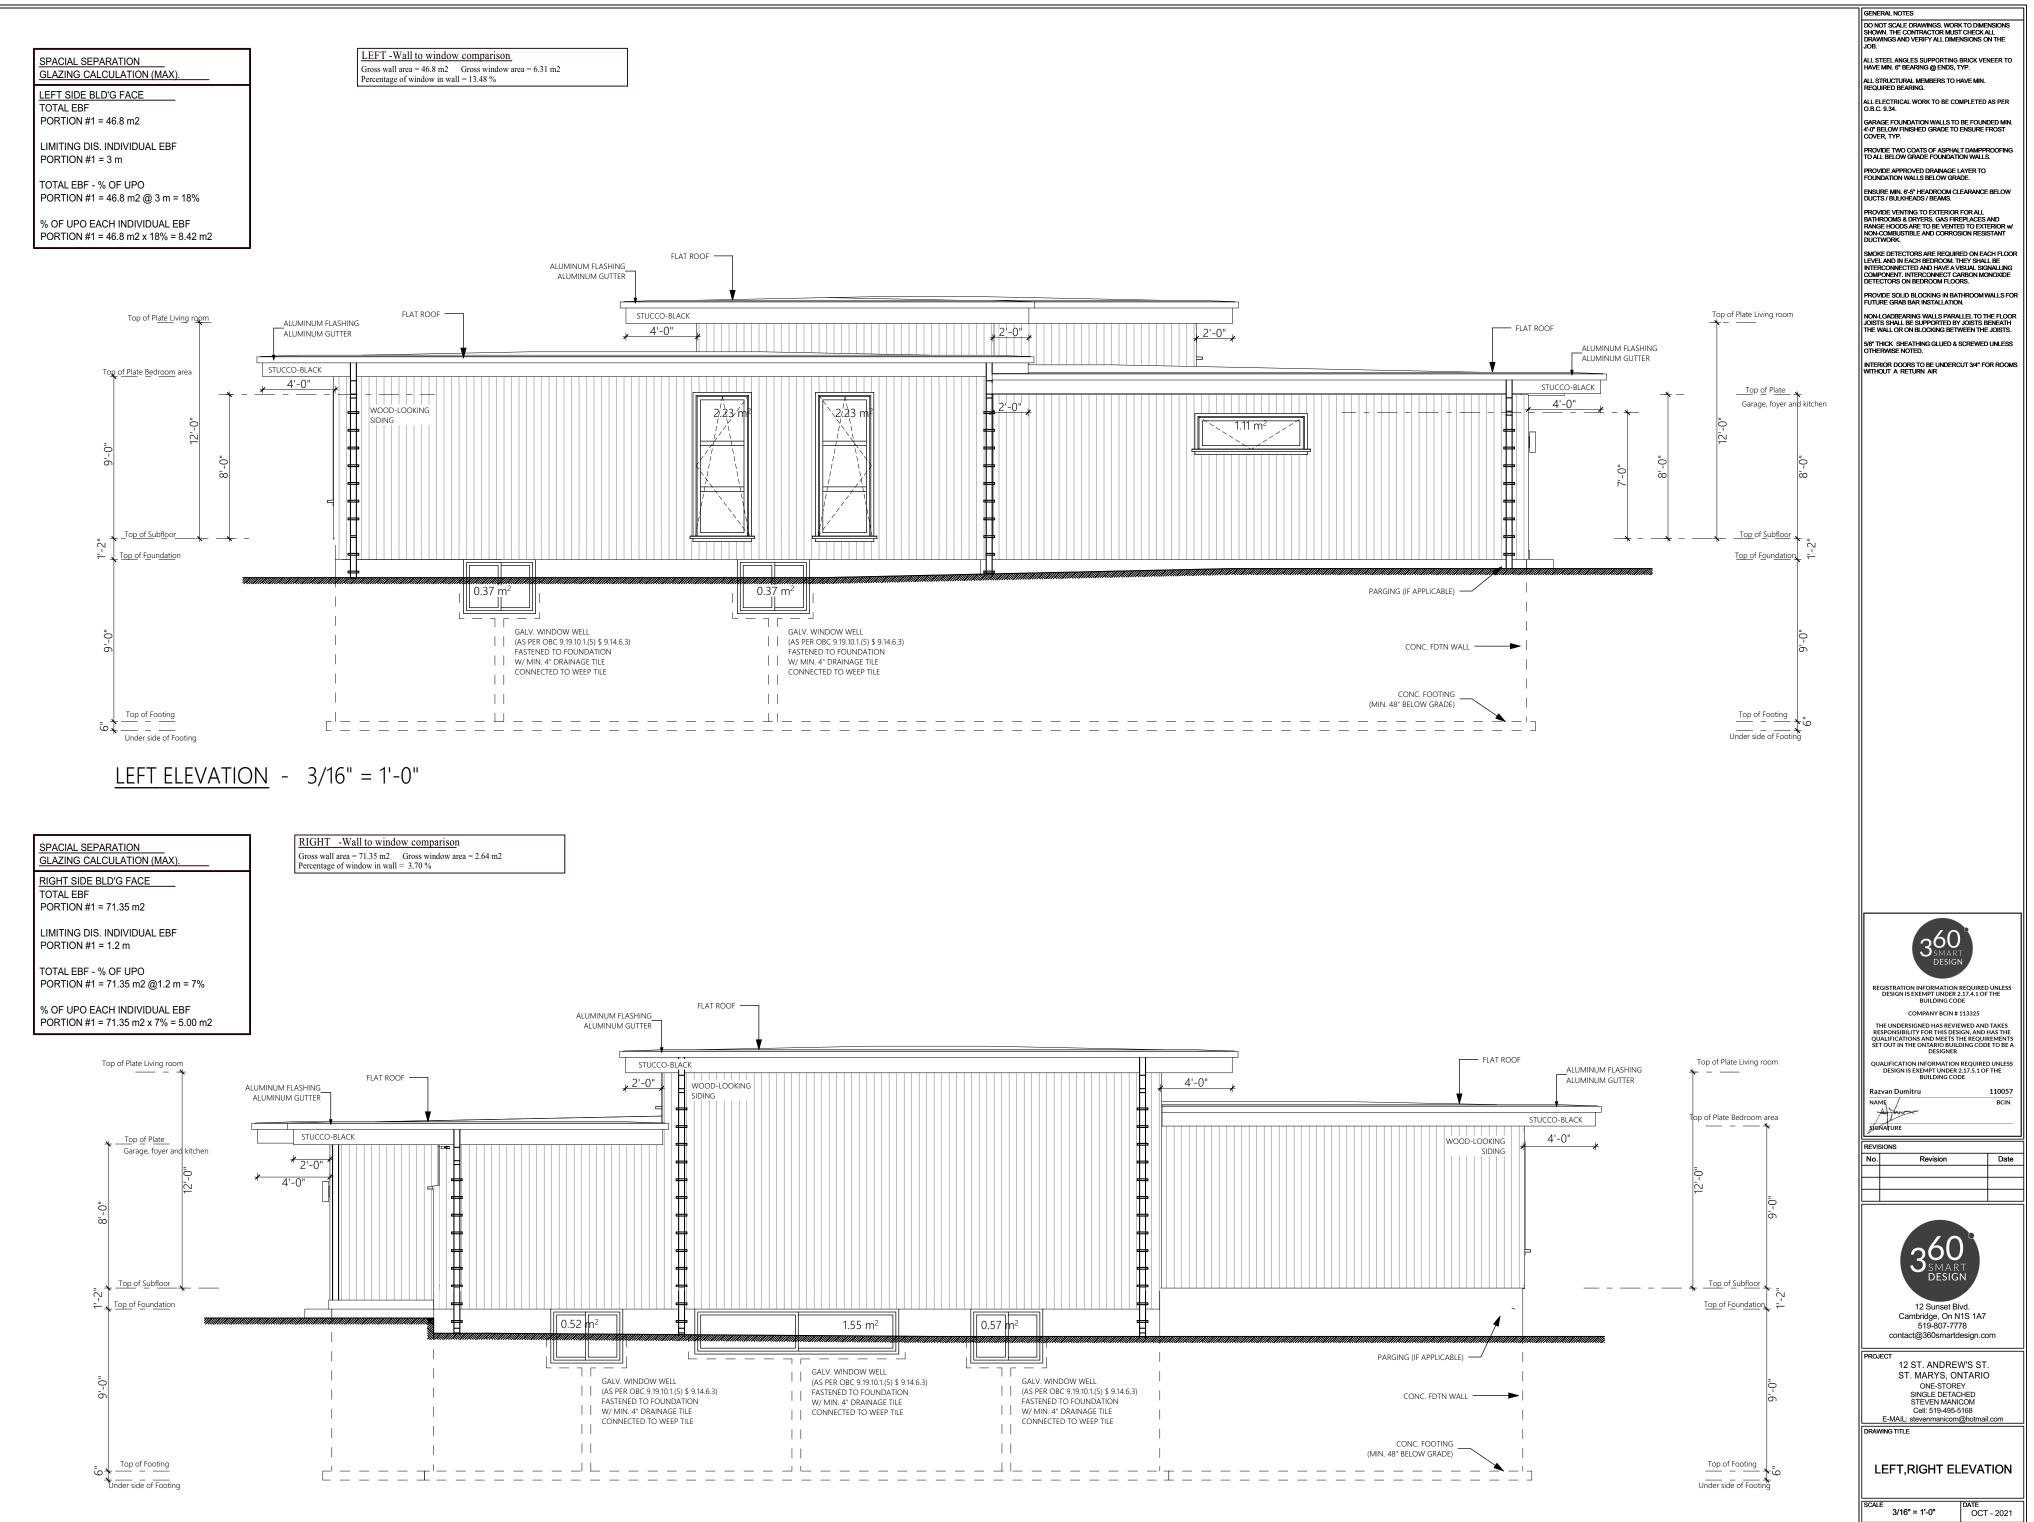

ED

-

FLOOR AREA

A2

<u>RIGHT ELEVATION</u> - 3/16" = 1'-0"

| GENERAL NOTES                                                                                                                                                                                                   |                                                                                                                                                                                                                        |                                                                          |      |  |
|-----------------------------------------------------------------------------------------------------------------------------------------------------------------------------------------------------------------|------------------------------------------------------------------------------------------------------------------------------------------------------------------------------------------------------------------------|--------------------------------------------------------------------------|------|--|
| SHOV                                                                                                                                                                                                            | DO NOT SCALE DRAWINGS. WORK TO DIMENSIONS<br>SHOWN. THE CONTRACTOR MUST CHECK ALL<br>DRAWINGS AND VERIFY ALL DIMENSIONS ON THE<br>JOB.                                                                                 |                                                                          |      |  |
| ALL S<br>HAVE                                                                                                                                                                                                   | ALL STEEL ANGLES SUPPORTING BRICK VENEER TO<br>HAVE MIN. 6" BEARING @ ENDS, TYP.                                                                                                                                       |                                                                          |      |  |
|                                                                                                                                                                                                                 | ALL STRUCTURAL MEMBERS TO HAVE MIN.<br>REQUIRED BEARING.                                                                                                                                                               |                                                                          |      |  |
|                                                                                                                                                                                                                 | ALL ELECTRICAL WORK TO BE COMPLETED AS PER<br>O.B.C. 9.34.                                                                                                                                                             |                                                                          |      |  |
| 4'-0" E<br>COVE                                                                                                                                                                                                 | GARAGE FOUNDATION WALLS TO BE FOUNDED MIN.<br>4-0° BELOW FINISHED GRADE TO ENSURE FROST<br>COVER, TYP.                                                                                                                 |                                                                          |      |  |
| TOAL                                                                                                                                                                                                            | PROVIDE TWO COATS OF ASPHALT DAMPPROOFING<br>TO ALL BELOW GRADE FOUNDATION WALLS.                                                                                                                                      |                                                                          |      |  |
| FOUN                                                                                                                                                                                                            | IDE APPROVED DRAINAGE L<br>IDATION WALLS BELOW GRA                                                                                                                                                                     | DE.                                                                      |      |  |
|                                                                                                                                                                                                                 | ENSURE MIN. 6'-5" HEADROOM CLEARANCE BELOW<br>DUCTS / BULKHEADS / BEAMS.                                                                                                                                               |                                                                          |      |  |
| BATH<br>RANG<br>NON-                                                                                                                                                                                            | PROVIDE VENTING TO EXTERIOR FOR ALL<br>BATHROOMS & DRYERS, GAS FIREPLACES AND<br>RANGE HOODS ARE TO BE VENTED TO EXTERIOR W<br>NON-COMBUSTBLE AND CORROSION RESISTANT<br>DUCTWORK.                                     |                                                                          |      |  |
| SMOKE DETECTORS ARE REQUIRED ON EACH FLOOR<br>LEVEL AND IN EACH BEDROOM. THEY SHALL BE<br>INTERCONNECTED AND HAVE A VISUAL SIGNALING<br>COMPONENT. INTERCONNECT CARBON MONOXIDE<br>DETECTORS ON BEDROOK FLOORS. |                                                                                                                                                                                                                        |                                                                          |      |  |
| PROVIDE SOLID BLOCKING IN BATHROOM WALLS FOR<br>FUTURE GRAB BAR INSTALLATION.                                                                                                                                   |                                                                                                                                                                                                                        |                                                                          |      |  |
| FUTURE GRAB BAR INSTALLATION.<br>NON-LOADBEARING WALLS PARALLEL TO THE FLOOR<br>JOISTS SHALL BE SUPPORTED BY JOISTS BENEATH                                                                                     |                                                                                                                                                                                                                        |                                                                          |      |  |
| THE WALL OR ON BLOCKING BETWEEN THE JOISTS.                                                                                                                                                                     |                                                                                                                                                                                                                        |                                                                          |      |  |
| 360<br>SMART<br>DESIGN                                                                                                                                                                                          |                                                                                                                                                                                                                        |                                                                          |      |  |
| RE                                                                                                                                                                                                              | REGISTRATION INFORMATION REQUIRED UNLESS<br>DESIGN IS EXEMPT UNDER 2.17.4.1 OF THE<br>BUILDING CODE                                                                                                                    |                                                                          |      |  |
| COMPANY BCIN # 113325<br>THE UNDERSIGNED HAS REVIEWED AND TAKES<br>RESPONSIBILITY FOR THIS DESIGN, AND HAS THE<br>QUALIFICATIONS AND MEETS THE REQUIREMENTS<br>SET OUT IN THE ONTARIO BUILDING CODE TO BE A     |                                                                                                                                                                                                                        |                                                                          |      |  |
| DESIGNER<br>QUALIFICATION INFORMATION REQUIRED UNLESS                                                                                                                                                           |                                                                                                                                                                                                                        |                                                                          |      |  |
| DESIGN IS EXEMPT UNDER 2.17.5.1 OF THE<br>BUILDING CODE                                                                                                                                                         |                                                                                                                                                                                                                        |                                                                          |      |  |
| Razvan Dumitru     110057       NAME     BCIN                                                                                                                                                                   |                                                                                                                                                                                                                        |                                                                          |      |  |
| SIGNATURE                                                                                                                                                                                                       |                                                                                                                                                                                                                        |                                                                          |      |  |
|                                                                                                                                                                                                                 |                                                                                                                                                                                                                        |                                                                          |      |  |
| No.                                                                                                                                                                                                             | Revision                                                                                                                                                                                                               |                                                                          | Date |  |
|                                                                                                                                                                                                                 |                                                                                                                                                                                                                        |                                                                          |      |  |
|                                                                                                                                                                                                                 |                                                                                                                                                                                                                        |                                                                          |      |  |
| 12 Sunset Blvd.<br>Cambridge, On N1S 1A7<br>519-807-7778<br>contact@360smartdesign.com                                                                                                                          |                                                                                                                                                                                                                        |                                                                          |      |  |
|                                                                                                                                                                                                                 | Cambridge, On N<br>519-807-777                                                                                                                                                                                         | '8                                                                       | om   |  |
| PROJ                                                                                                                                                                                                            | Cambridge, On N<br>519-807-777<br>contact@360smartde                                                                                                                                                                   | '8<br>esign.co                                                           | om   |  |
| PROJ                                                                                                                                                                                                            | Cambridge, On N<br>519-807-777<br>contact@360smartde<br>ECT                                                                                                                                                            | '8<br>esign.co<br>/'S ST.<br>TARIC                                       |      |  |
| PROJ                                                                                                                                                                                                            | Cambridge, On N<br>519-807-777<br>contact@360smartde<br>ECT<br>12 ST. ANDREV<br>ST. MARYS, ON<br>ONE-STORE<br>SINGLE DETAC<br>STEVEN MANUS                                                                             | '8<br>esign.co<br>V'S ST.<br>TARIC<br>Y<br>HED<br>COM                    |      |  |
|                                                                                                                                                                                                                 | Cambridge, On N<br>519-807-777<br>contact@360smartde<br>ECT<br>12 ST. ANDREV<br>ST. MARYS, ON<br>ONE-STORE<br>SINGLE DETAC<br>STEVEN MANIC<br>Cell: 519-495-5<br>E-MAIL: stevenmanicom(                                | '8<br>esign.cc<br>V'S ST.<br>TARIC<br>Y<br>HED<br>COM<br>168             |      |  |
|                                                                                                                                                                                                                 | Cambridge, On N<br>519-807-777<br>contact@360smart/d<br>ECT<br>12 ST. ANDREV<br>ST. MARYS, ON<br>ONE-STORE<br>SINGLE DETAC<br>STEVEN MANIC<br>Cell: 519-495-5                                                          | '8<br>esign.cc<br>V'S ST.<br>TARIC<br>Y<br>HED<br>COM<br>168             |      |  |
| DRAV                                                                                                                                                                                                            | Cambridge, On N<br>519-807-777<br>contact@360smartde<br>ECT<br>12 ST. ANDREV<br>ST. MARYS, ON<br>ONE-STORE<br>SINGLE DETAC<br>STEVEN MANIC<br>Cell: 519-495-5<br>E-MAIL: stevenmanicom(                                | 78<br>essign.cc<br>V'S ST.<br>TARIC<br>Y<br>HED<br>COM<br>168<br>@hotmai | .com |  |
| DRAV                                                                                                                                                                                                            | Cambridge, On N<br>519-807-777<br>contact@360smartdd<br>ECT<br>12 ST. ANDREV<br>ST. MARYS, ON<br>ONE-STORE<br>SINGLE DETAC<br>STEVEN MANK<br>Cell: 519-495-5<br>E-MAIL: stevenmanicom(<br>VING TITLE                   | 78<br>essign.cc<br>TARIC<br>Y<br>HED<br>COM<br>168<br>@hotmail           | .com |  |
| UF                                                                                                                                                                                                              | Cambridge, On N<br>519-807-777<br>contact@360smartdd<br>ECT<br>12 ST. ANDREV<br>ST. MARYS, ON<br>ONE-STORE<br>SINGLE DETAC<br>STEVEN MANIC<br>Cell: 519-495-5<br>E-MAIL: stevenmanicom(<br>VING TITLE<br>PPER MAIN FLC | 78<br>essign.cc<br>TARIC<br>Y<br>HED<br>COM<br>168<br>@hotmail           | PLAN |  |