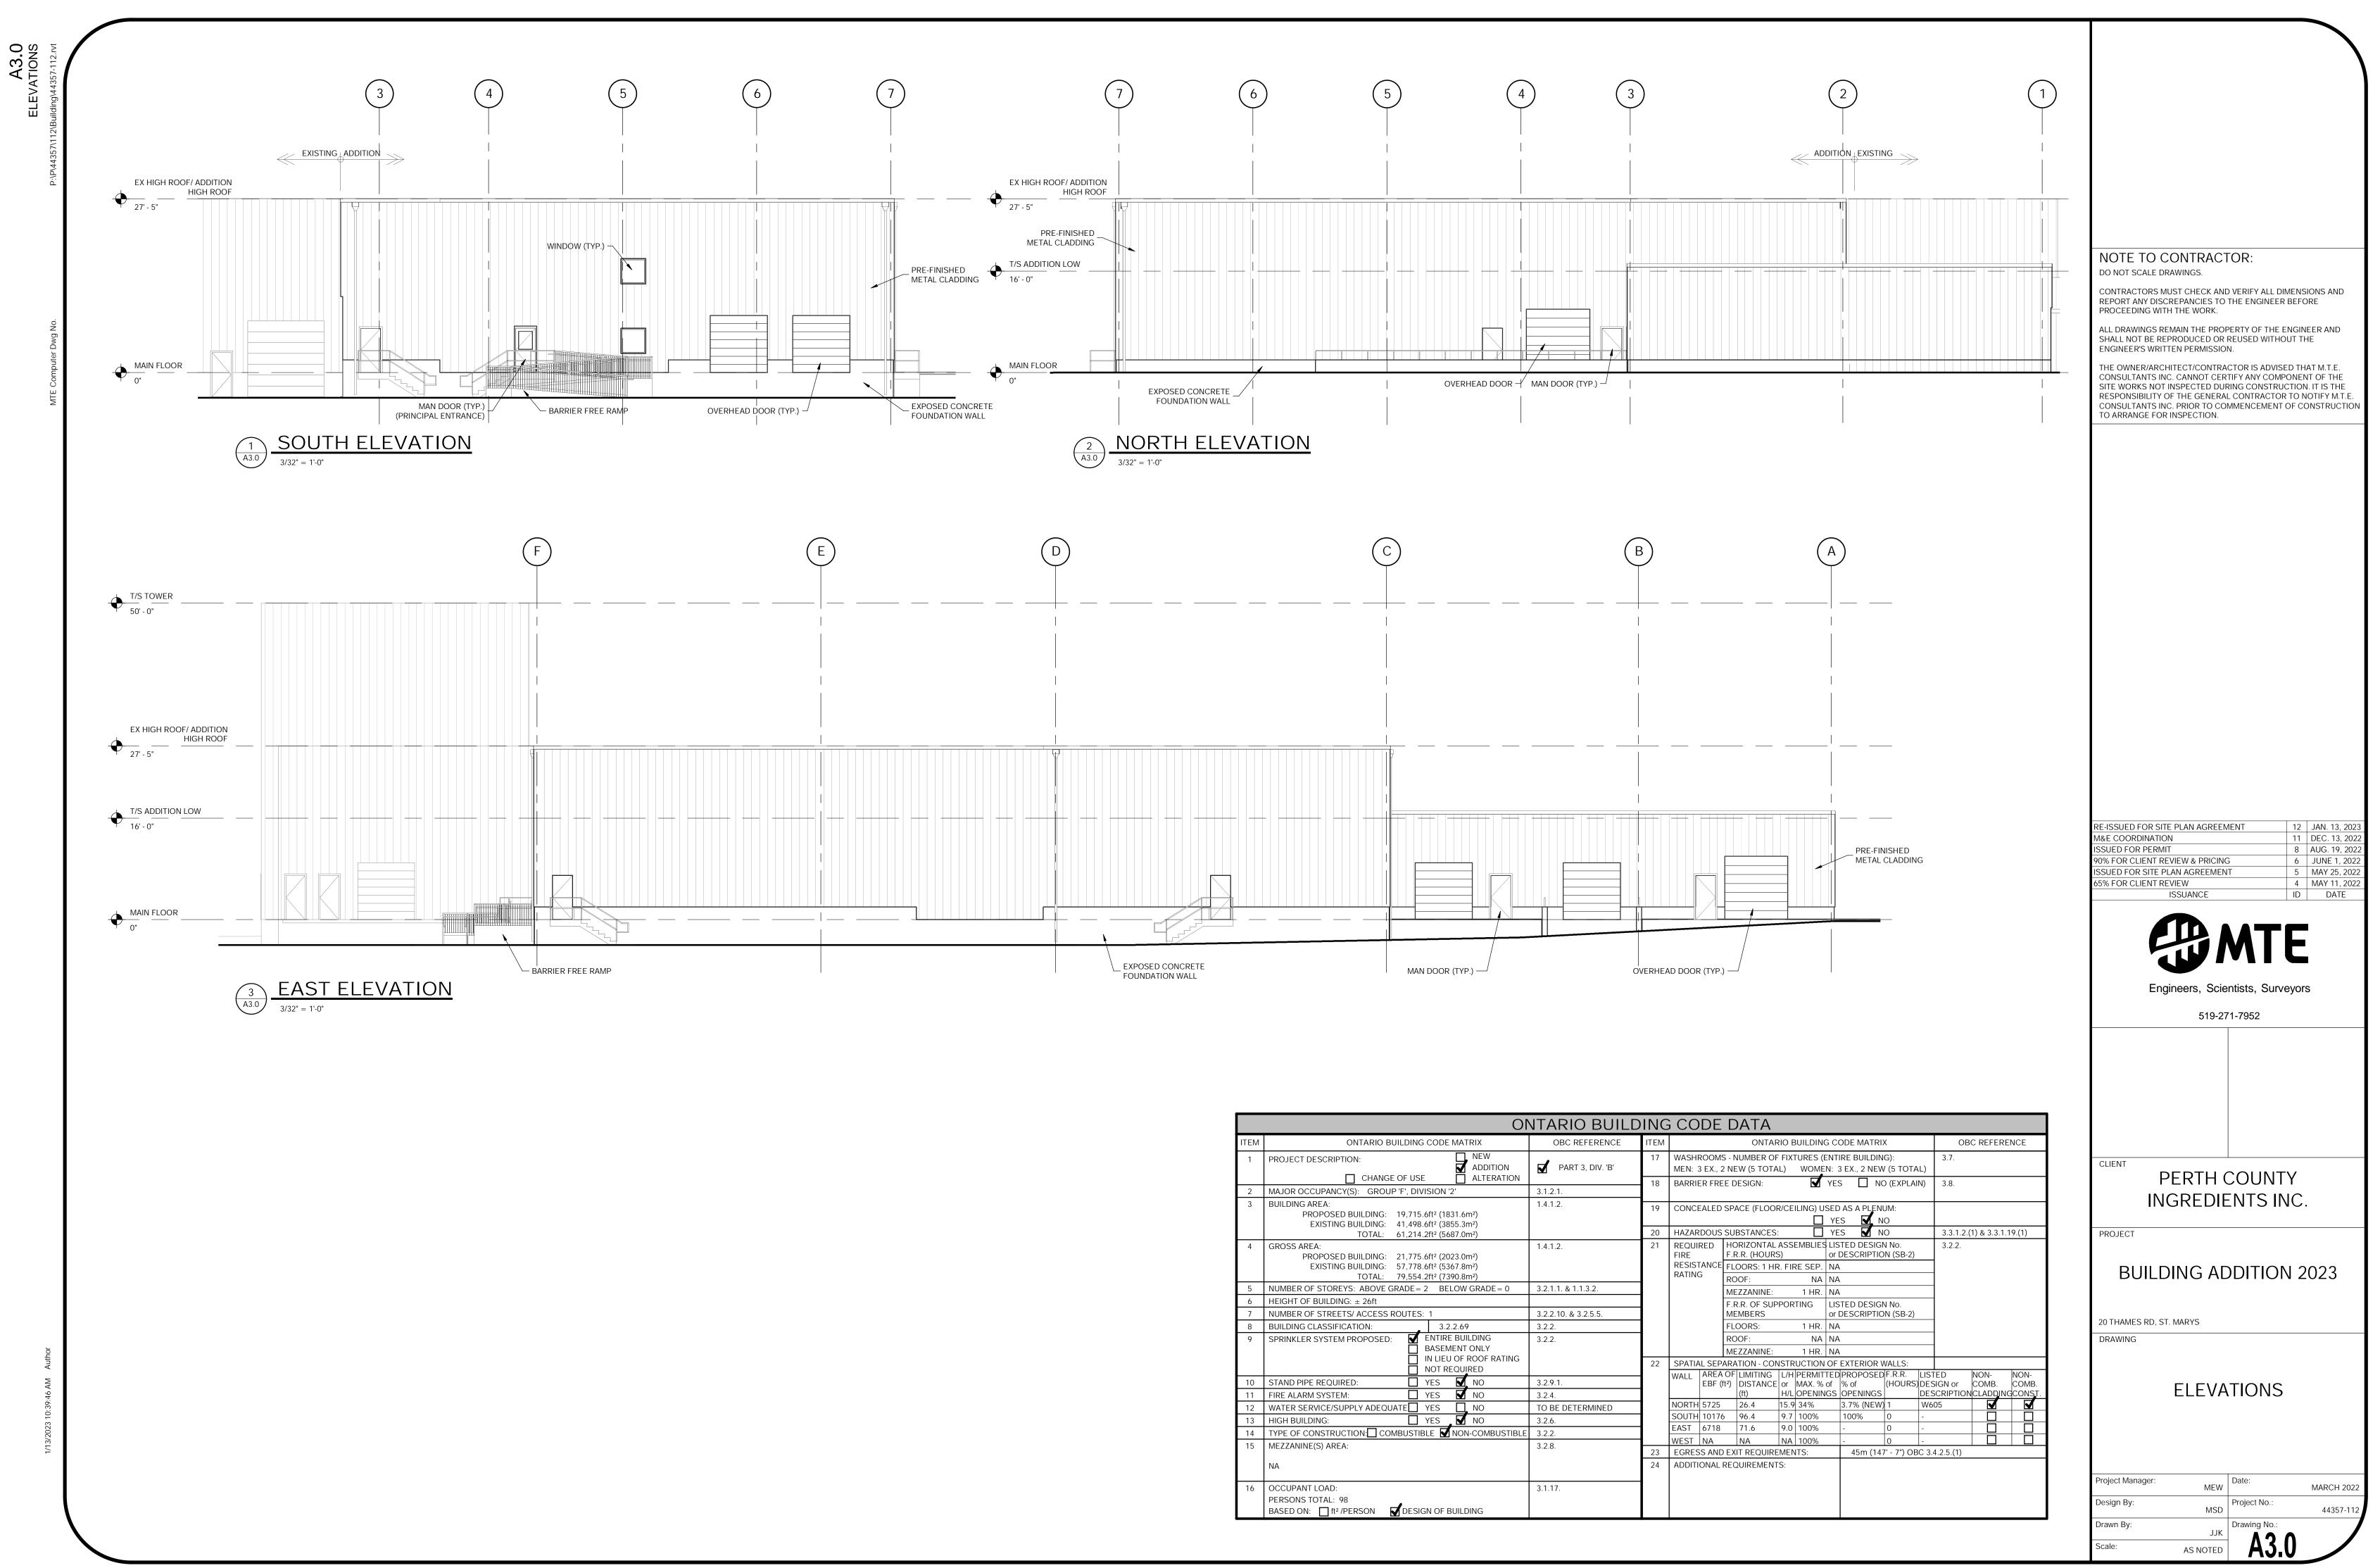

| ONTARIO BUILDIN |                                                                                                                                          |                         |      |
|-----------------|------------------------------------------------------------------------------------------------------------------------------------------|-------------------------|------|
| ITEM            | ONTARIO BUILDING CODE MATRIX                                                                                                             | OBC REFERENCE           | ITEM |
| 1               | PROJECT DESCRIPTION:                                                                                                                     | PART 3, DIV. 'B'        | 17   |
|                 | CHANGE OF USE ALTERATION                                                                                                                 |                         | 18   |
| 2               | MAJOR OCCUPANCY(S): GROUP 'F', DIVISION '2'                                                                                              | 3.1.2.1.                |      |
| 3               | BUILDING AREA:                                                                                                                           | 1.4.1.2.                | 19   |
|                 | PROPOSED BUILDING: 19,715.6ft <sup>2</sup> (1831.6m <sup>2</sup> )<br>EXISTING BUILDING: 41,498.6ft <sup>2</sup> (3855.3m <sup>2</sup> ) |                         |      |
|                 | TOTAL: $61,214.2$ ft <sup>2</sup> (5687.0m <sup>2</sup> )                                                                                |                         | 20   |
| 4               | GROSS AREA:                                                                                                                              | 1.4.1.2.                | 21   |
|                 | PROPOSED BUILDING: 21,775.6ft <sup>2</sup> (2023.0m <sup>2</sup> )                                                                       |                         |      |
|                 | EXISTING BUILDING: 57,778.6ft <sup>2</sup> (5367.8m <sup>2</sup> )                                                                       |                         |      |
| 5               | TOTAL: 79,554.2ft <sup>2</sup> (7390.8m <sup>2</sup> )<br>NUMBER OF STOREYS: ABOVE GRADE = 2 BELOW GRADE = 0                             | 3.2.1.1. & 1.1.3.2.     | -    |
| 6               | HEIGHT OF BUILDING: ± 26ft                                                                                                               | 3.Z. I. I. & I. I. 3.Z. | -    |
| 0<br>7          | NUMBER OF STREETS/ ACCESS ROUTES: 1                                                                                                      | 3.2.2.10. & 3.2.5.5.    | -    |
| 8               | BUILDING CLASSIFICATION: 3.2.2.69                                                                                                        | 3.2.2.                  | -    |
| 9               | SPRINKLER SYSTEM PROPOSED: SPRINKLER SYSTEM PROPOSED:                                                                                    | 3.2.2.                  | -    |
| 9               | BASEMENT ONLY                                                                                                                            | 3.2.2.                  |      |
|                 | IN LIEU OF ROOF RATING                                                                                                                   |                         | 22   |
|                 |                                                                                                                                          |                         | 22   |
| 10              | STAND PIPE REQUIRED: YES YES NO                                                                                                          | 3.2.9.1.                |      |
| 11              | FIRE ALARM SYSTEM: 🗌 YES 🗹 NO                                                                                                            | 3.2.4.                  |      |
| 12              | WATER SERVICE/SUPPLY ADEQUATE YES , NO                                                                                                   | TO BE DETERMINED        |      |
| 13              | HIGH BUILDING: 🗌 YES 🖌 NO                                                                                                                | 3.2.6.                  |      |
| 14              | TYPE OF CONSTRUCTION: COMBUSTIBLE IN NON-COMBUSTIBLE                                                                                     | 3.2.2.                  |      |
| 15              | MEZZANINE(S) AREA:                                                                                                                       | 3.2.8.                  | 23   |
|                 | NA                                                                                                                                       |                         | 23   |
|                 |                                                                                                                                          |                         | 24   |
| 16              | OCCUPANT LOAD:                                                                                                                           | 3.1.17.                 | 1    |
|                 | PERSONS TOTAL: 98                                                                                                                        |                         | I    |
|                 | BASED ON: 🔲 ft² /PERSON 🗖 DESIGN OF BUILDING                                                                                             |                         |      |